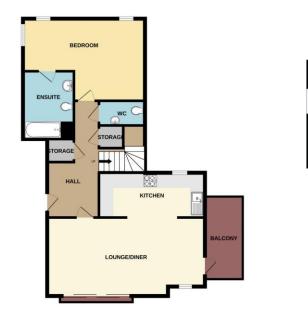

The accommodation comprises; shared secure entrance lobby with stairs and lift to the second floor and private door into; hallway, cloakroom, bedroom with en suite and a super open-plan contemporary kitchen/family room. The top floor contains a landing, three bedrooms, two en suites and a dressing room (to master). Externally, this wonderful home provides two balconies (on both floors), full use of the well presented communal gardens and allocated off street parking for two cars.

# **Communal Entrance**

Secure communal entrance lobby with stairs & lift to the second floor. Private door into:

#### Hallway

Amtico flooring with underfloor heating, down lights, two storage cupboards, entry telephone system, stairs leading leading to top floor. Doors into all rooms.

#### Open Plan Kitchen & Family Room

Amtico flooring, quartz worktops with fitted contemporary grey bespoke wall & base units, integrated appliances include double Siemens oven and integrated Siemens fridge/freezer,

#### Bedroom Four 17'1 x 11'

(Currently being utilised as an office/gym) Carpet flooring, underfloor heating, two ceiling lights, triple glazed windows to rear & side, fitted shutters. Door to:-

#### En-Suite Bathroom

Tiled flooring, tiling to walls, w.c, hand wash basin with mixer tap & vanity unit, bath with taps and shower overhead, heated towel rail, down lights, extractor.

#### Cloakroom

Tiled flooring, tiling to walls, w.c, integrated extractor, down lights, hand wash basin with mixer tap and vanity unit, mounted mirror to wall, heated towel rail, low level w,c