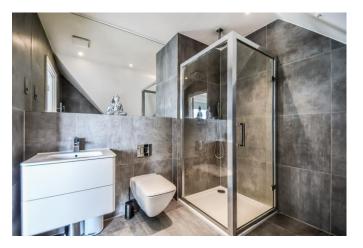

#### En-Suite Bathroom

Tiled flooring, tiling to walls, w.c, hand wash basin with mixer tap & vanity unit, bath with taps and shower overhead, heated towel rail, down lights, extractor.

#### **En-Suite Shower Room**

Tiled flooring, tiling to walls, heated towel rail, Grohe sanitary ware, hand wash basin with mixer tap and vanity unit, low level w.c, walk-in corner shower cubicle, wall mounted mirror, down lights, extractor, heated towel rail.

### En-Suite

Tiled flooring, tiling to walls, Grohe sanitary ware, walk-in shower, low level w.c, hand wash basin with mixer tap & vanity unit, heated towel rail, wall mounted to wall, extractor to ceiling, down lights.