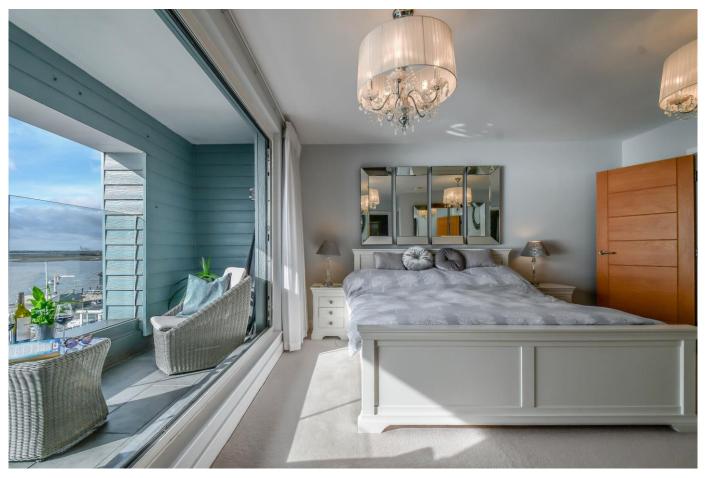

#### Bedroom One 13'8 x 15'3

Carpet flooring, ceiling light, underfloor heating, double glazed bi-fold doors leading to:

#### **Enclosed Balcony**

Simply stunning estuary vista.