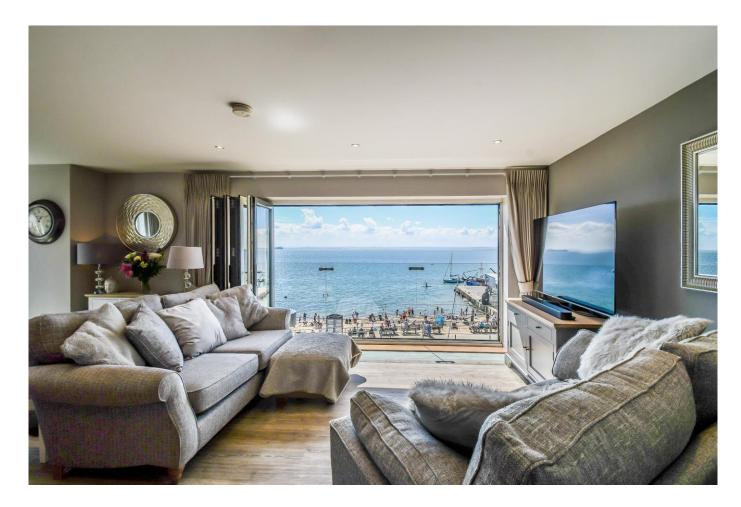

integrated wine fridge, integrated BORA induction hob with extractor, integrated Siemens dishwasher, one and a quarter Blanco sink with drainer Quooker hot tap, Siemens integrated microwave, triple glazed window, fitted blind, various tv & telephone points, down lights, feature hanging ceiling lights, double glazed bi-fold doors with Juliet balcony with panoramic sea views, you could not be much closer to Leigh beach. Doors leading to: