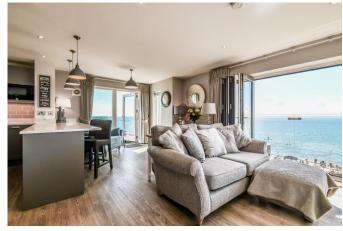

#### Open Plan Kitchen & Family Room

Amtico flooring, quartz worktops with fitted contemporary grey bespoke wall & base units, integrated appliances include double Siemens oven and integrated Siemens fridge/freezer,

integrated wine fridge, integrated BORA induction hob with extractor, integrated Siemens dishwasher, one and a quarter Blanco sink with drainer Quooker hot tap, Siemens integrated microwave, triple glazed window, fitted blind, various tv & telephone points, down lights, feature hanging ceiling lights, double glazed bi-fold doors with Juliet balcony with panoramic sea views, you could not be much closer to Leigh beach. Doors leading to: