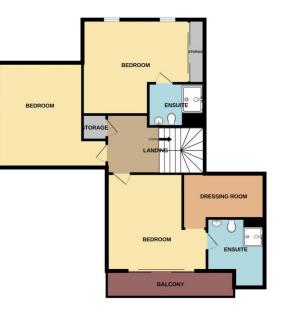

The accommodation comprises; shared secure entrance lobby with stairs and lift to the second floor and private door into; hallway, cloakroom, bedroom with en suite and a super open-plan contemporary kitchen/family room. The top floor contains a landing, three bedrooms, two en suites and a dressing room (to master). Externally, this wonderful home provides two balconies (on both floors), full use of the well presented communal gardens and allocated off street parking for two cars.

# **Top Floor**

#### Landing

Carpet flooring, ceiling light, storage cupboard. Doors into all rooms.

#### Bedroom One 13'8 x 15'3

Carpet flooring, ceiling light, underfloor heating, double glazed bi-fold doors leading to:

#### **Enclosed Balcony**

Simply stunning estuary vista.

#### **Dressing Room**

Carpet flooring, space for wardrobes, down lights.

#### **En-Suite Shower Room**

Tiled flooring, tiling to walls, heated towel rail, Grohe sanitary ware, hand wash basin with mixer tap and vanity unit, low level w.c, walk-in corner shower cubicle, wall mounted mirror, down lights, extractor, heated towel rail.

# Bedroom Two 12'5 x 15'3

Carpet flooring, built-in wardrobes, underfloor heating, triple glazed windows to rear with fitted shutters, ceiling lights. Door into:

### En-Suite

Tiled flooring, tiling to walls, Grohe sanitary ware, walk-in shower, low level w.c, hand wash basin with mixer tap & vanity unit, heated towel rail, wall mounted to wall, extractor to ceiling, down lights.

#### Bedroom Three 5'2 x 14'6 > 11'3

(Currently being used as a second lounge) Carpet flooring, underfloor heating, feature Limestone fireplace, triple glazed window to side with fitted shutters, skylight windows to ceiling, ceiling light.