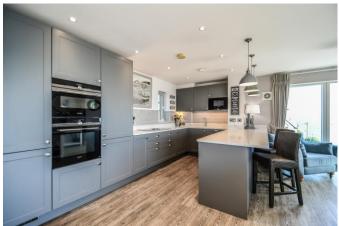

#### Open Plan Kitchen & Family Room

Amtico flooring, quartz worktops with fitted contemporary grey bespoke wall & base units, integrated appliances include double Siemens oven and integrated Siemens fridge/freezer,

integrated wine fridge, integrated BORA induction hob with extractor, integrated Siemens dishwasher, one and a quarter Blanco sink with drainer Quooker hot tap, Siemens integrated microwave, triple glazed window, fitted blind, various tv & telephone points, down lights, feature hanging ceiling lights, double glazed bi-fold doors with Juliet balcony with panoramic sea views, you could not be much closer to Leigh beach. Doors leading to: