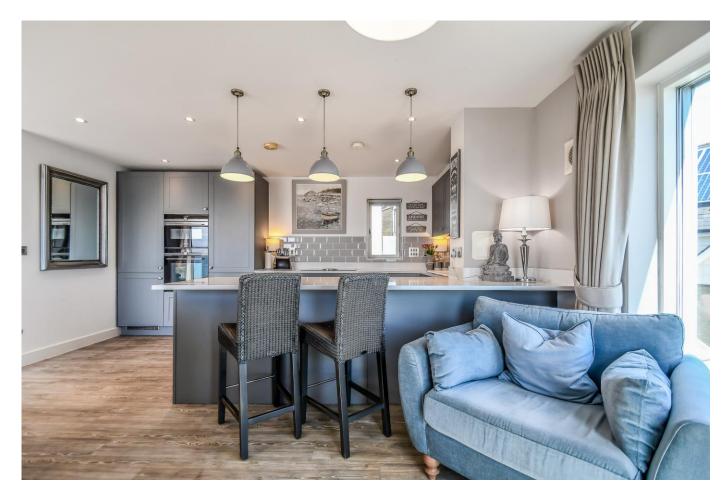

#### Open Plan Kitchen & Family Room

Amtico flooring, quartz worktops with fitted contemporary grey bespoke wall & base units, integrated appliances include double Siemens oven and integrated Siemens fridge/freezer,

integrated wine fridge, integrated BORA induction hob with extractor, integrated Siemens dishwasher, one and a quarter Blanco sink with drainer Quooker hot tap, Siemens integrated microwave, triple glazed window, fitted blind, various tv & telephone points, down lights, feature hanging ceiling lights, double glazed bi-fold doors with Juliet balcony with panoramic sea views, you could not be much closer to Leigh beach. Doors leading to: