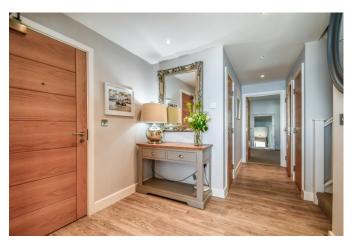

#### Hallway

Amtico flooring with underfloor heating, down lights, two storage cupboards, entry telephone system, stairs leading leading to top floor. Doors into all rooms.