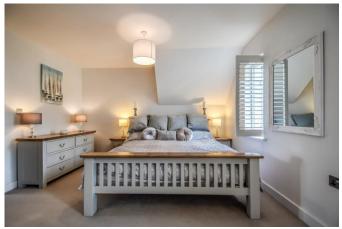

#### Bedroom Four 17'1 x 11'

(Currently being utilised as an office/gym) Carpet flooring, underfloor heating, two ceiling lights, triple glazed windows to rear & side, fitted shutters. Door to:-

# Bedroom Two 12'5 x 15'3

Carpet flooring, built-in wardrobes, underfloor heating, triple glazed windows to rear with fitted shutters, ceiling lights. Door into: